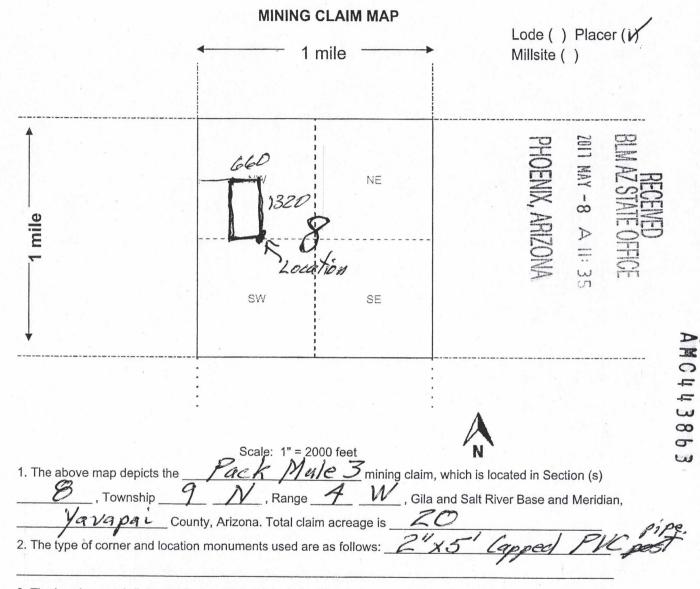

BLM Date Stamp

| LINE<br>NO. | AMC<br>NUMBER | CLAIM/SITE NAME                        | COUNTY RECORDER<br>DATA (If available) | TWP     | RNG                | SEC              |
|-------------|---------------|----------------------------------------|----------------------------------------|---------|--------------------|------------------|
| 1           |               | Pack Mule 1                            | 2017-0023056                           | 9N      | 4W                 | B                |
| 2           | 443862        |                                        | 2017-0023057                           | 9N      | 4W                 | C                |
| 3           | 443863        | Pack Mule 3                            | 2017-0023058                           | 9N      | 4W                 | 8                |
|             |               |                                        |                                        |         |                    |                  |
|             |               | (Fr                                    | om the Wacres                          | of each | $\rangle$          |                  |
|             |               | Exemptismal                            | V portion of G                         | olden   |                    | 'na/             |
|             |               | claim ala                              | ha the Scodae                          | 2       |                    |                  |
|             |               | (233' N-S ;                            | (660'E-W) as                           | per B   | <u>LM</u>          |                  |
|             |               | instruct                               | tions.                                 |         |                    |                  |
|             |               |                                        |                                        |         |                    |                  |
|             |               |                                        |                                        | •       |                    |                  |
|             |               |                                        |                                        |         | )Hd<br><b>gin7</b> |                  |
|             |               |                                        |                                        |         | PHOENIX, ARIZONA   |                  |
|             |               |                                        |                                        |         | / XIX              | RECE             |
|             |               |                                        |                                        |         |                    | IVED             |
|             |               |                                        |                                        |         | NOZ<br>ZON'        |                  |
|             |               | ······································ |                                        |         | ۲<br>۲             | - <u></u><br>(T) |
|             | ·····         |                                        |                                        |         |                    |                  |
|             |               |                                        |                                        |         |                    |                  |
| L           |               |                                        |                                        |         |                    |                  |